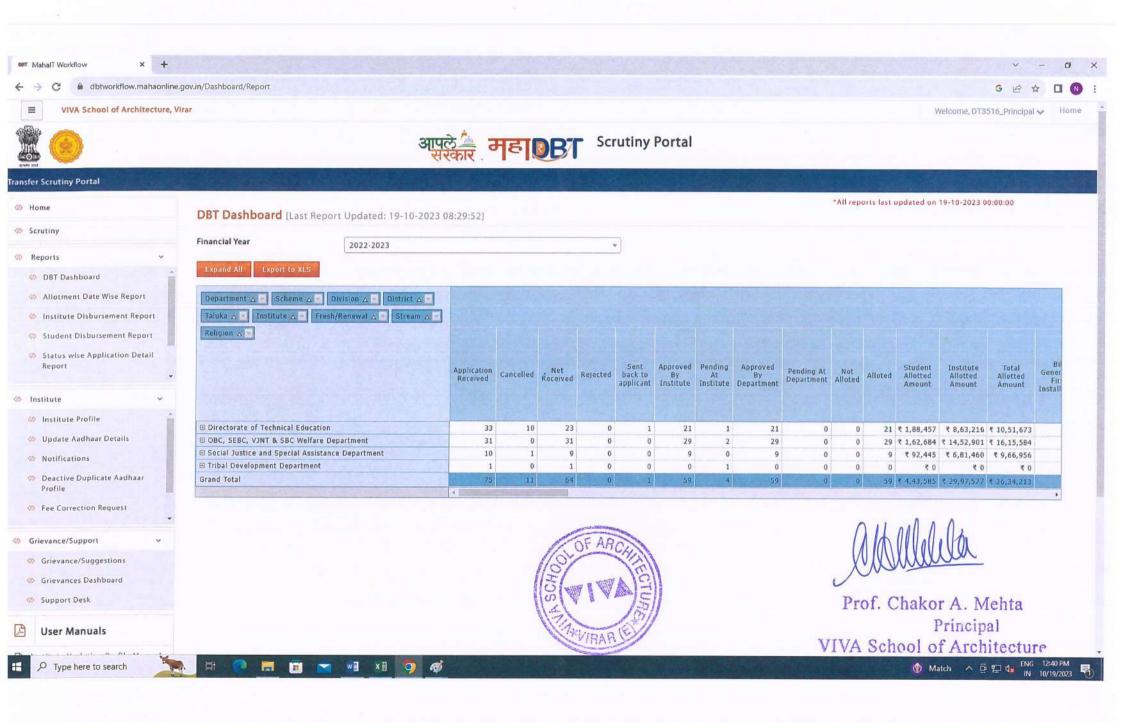

### 5.1 Student Support

5.1.1 Percentage of Students benefited by Scholarships & freeships provided

by the Government and Non-Government agencies during last five years

5.1.1.1 Number of Students benefited by Scholarships & freeships provided by the Government and Non-Government agencies year wise during last five years

| Year   | 2018-2019 | 2019-2020 | 2020-2021 | 2021-2022 | 2022-2023 |
|--------|-----------|-----------|-----------|-----------|-----------|
| Number | 35        | 54        | 71        | 62        | 65        |

Percentage =

Total number ofstudents benefited byscholarships and freeships provided by Government and Non - Government

agencies X 100

Total number of students during the last five

years

= <u>287</u> X 100

30.89%

Prof. Chakor A. Mehta Principal

VIVA School of Architecture