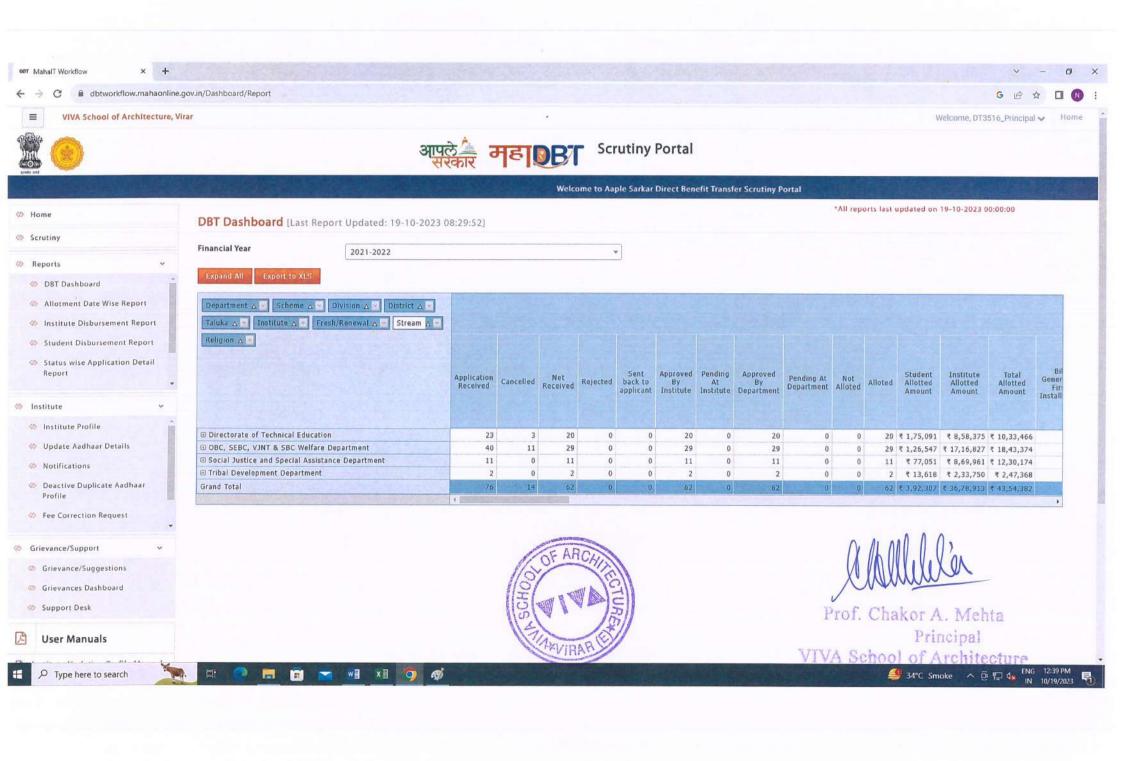

### 5.1 Student Support

5.1.1 Percentage of Students benefited by Scholarships & freeships provided

by the Government and Non-Government agencies during last five years

5.1.1.1 Number of Students benefited by Scholarships & freeships provided by the Government and Non-Government agencies year wise during last five years

| Year   | 2018-2019 | 2019-2020 | 2020-2021 | 2021-2022 | 2022-2023 |
|--------|-----------|-----------|-----------|-----------|-----------|
| Number | 35        | 54        | 71        | 62        | 65        |

Percentage =

Total number ofstudents benefited byscholarships and freeships provided by Government and Non - Government

agencies X 100

Total number of students during the last five

years

= <u>287</u> X 100

30.89%

Prof. Chakor A. Mehta Principal

VIVA School of Architecture