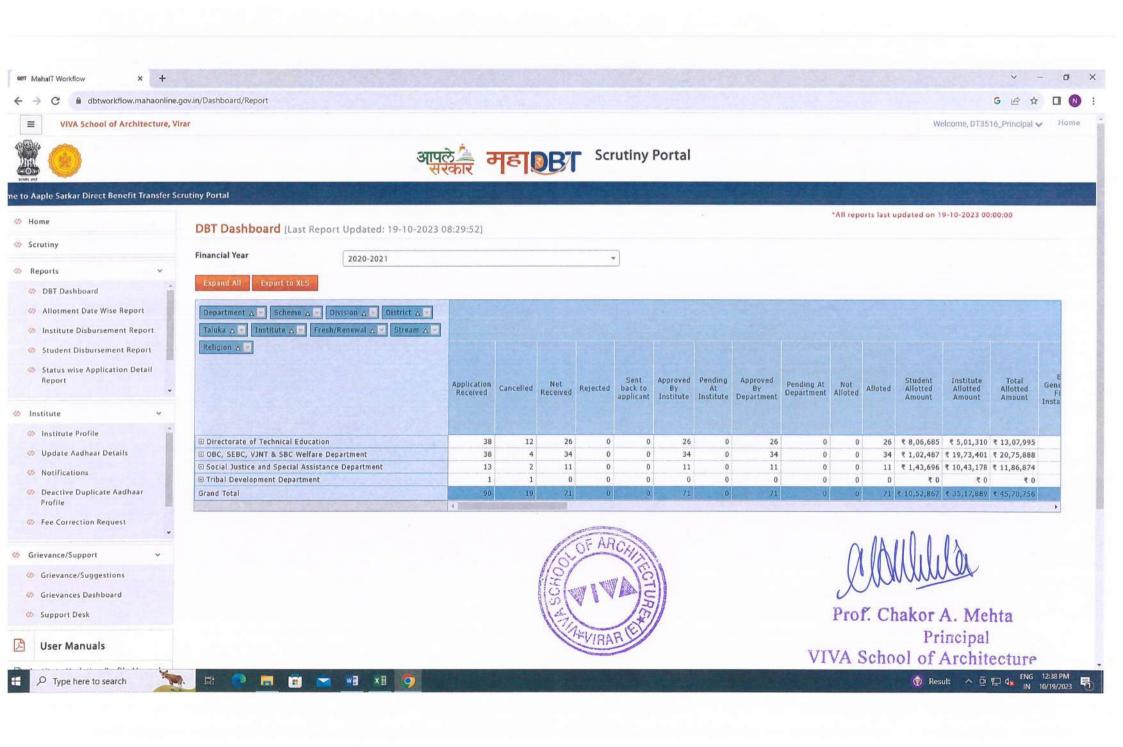

### 5.1 Student Support

5.1.1 Percentage of Students benefited by Scholarships & freeships provided

by the Government and Non-Government agencies during last five years

5.1.1.1 Number of Students benefited by Scholarships & freeships provided by the Government and Non-Government agencies year wise during last five years

| Year   | 2018-2019 | 2019-2020 | 2020-2021 | 2021-2022 | 2022-2023 |
|--------|-----------|-----------|-----------|-----------|-----------|
| Number | 35        | 54        | 71        | 62        | 65        |

Percentage =

Total number ofstudents benefited byscholarships and freeships provided by Government and Non - Government

agencies X 100

Total number of students during the last five

years

= <u>287</u> X 100

30.89%

Prof. Chakor A. Mehta Principal

VIVA School of Architecture