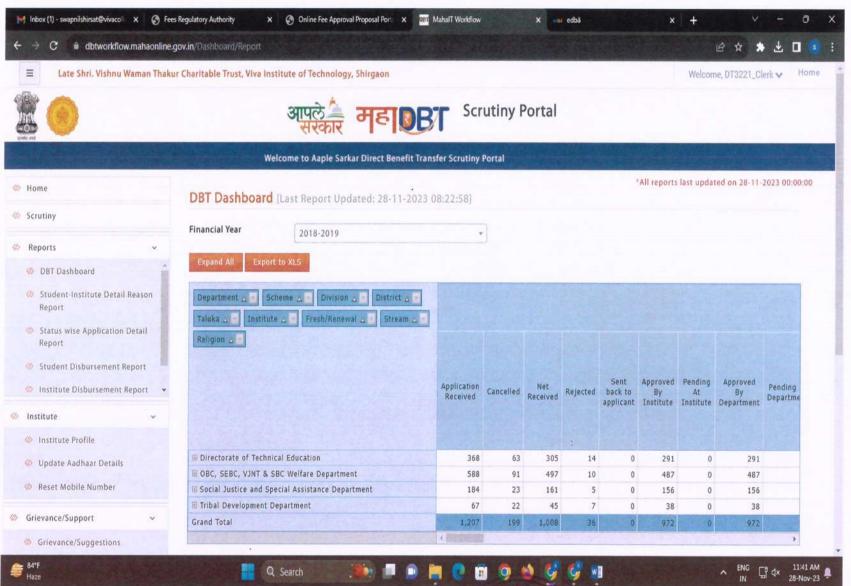

### 5.1 Student Support

5.1.1 Percentage of Students benefited by Scholarships & freeships provided

by the Government and Non-Government agencies during last five years

5.1.1.1 Number of Students benefited by Scholarships & freeships provided by the Government and Non-Government agencies year wise during last five years

| Year   | 2018-2019 | 2019-2020 | 2020-2021 | 2021-2022 | 2022-2023 |
|--------|-----------|-----------|-----------|-----------|-----------|
| Number | 35        | 54        | 71        | 62        | 65        |

Percentage =

Total number ofstudents benefited byscholarships and freeships provided by Government and Non - Government

agencies X 100

Total number of students during the last five

years

= <u>287</u> X 100

30.89%

Prof. Chakor A. Mehta Principal

VIVA School of Architecture