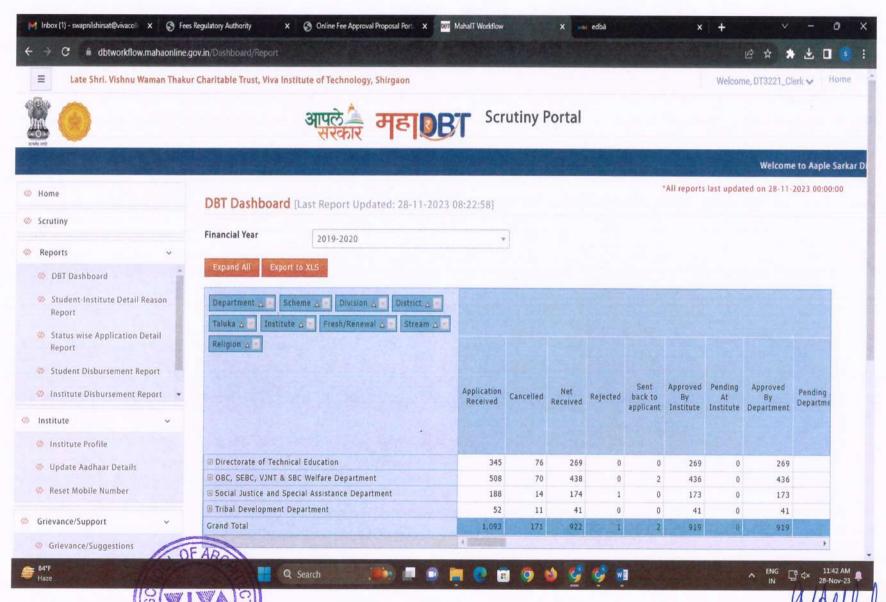

### 5.1 Student Support

5.1.1 Percentage of Students benefited by Scholarships & freeships provided

by the Government and Non-Government agencies during last five years

5.1.1.1 Number of Students benefited by Scholarships & freeships provided by the Government and Non-Government agencies year wise during last five years

| Year   | 2018-2019 | 2019-2020 | 2020-2021 | 2021-2022 | 2022-2023 |
|--------|-----------|-----------|-----------|-----------|-----------|
| Number | 35        | 54        | 71        | 62        | 65        |

Percentage =

Total number ofstudents benefited byscholarships and freeships provided by Government and Non - Government

agencies X 100

Total number of students during the last five

years

= <u>287</u> X 100

30.89%

Prof. Chakor A. Mehta Principal

VIVA School of Architecture